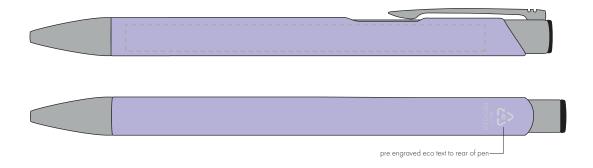

Product and Artwork Proof MOLE- MATE BALL PEN

Your Ref: Quantity: Product Code: TPC982001
Our Ref: Version: 1 Product Colour: PASTEL PURPLE

**PRINTING CONCERNS:** 

We stock this item in the following colours

## **PANTONE REFERENCE(S)**

Engrave

ARTWORK SCALE 100% Side Engrave Area: 95mm x 7mm

Product Image for visualisation - colours may vary

The dashed line is to demonstrate print area and will not appear on your printed item